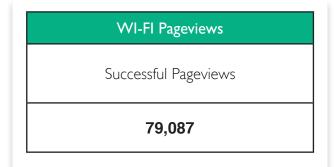

## Statistical Recap For



September 16 - October 27 2011





## Media Buy Overview



Barnes & Noble College Bookstore Network



41 Locations



I - month campaign (9/16 - 10/26/11)



Agency: Refuel

## Campaign Results



| Bluetooth Results         |          |           |
|---------------------------|----------|-----------|
| Detections<br>No Response | Declines | Successes |
| 61, 498                   | 10,194   | 7,364     |

Total Successes:
Opt-In & Pageviews

86,451

Total Device Detections
158,143

## Wi-Fi and Bluetooth Definitions:

- Detect-No Response Consumer received the opt-in message but did not respond.
- Reject Consumer received the opt-in message but elected not to opt-in.
- **Success** Consumer received the opt-in message, accepted it, and downloaded ad content to mobile device.
- Successful Pageview Consumer connected to the TOUCHPOINT Wi-Fi, and the ad content landing page was successfully delivered.