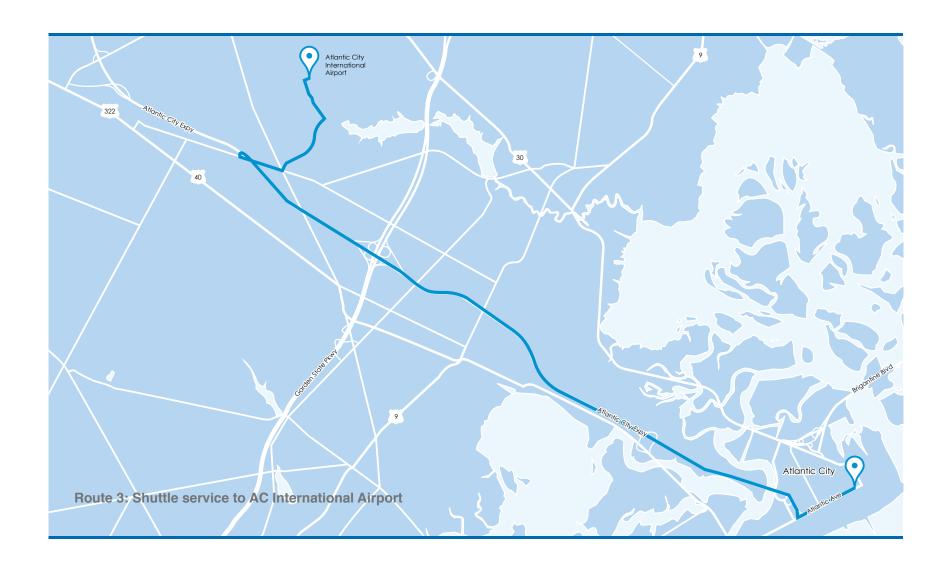

#### **ROUTES**

Route 1: Pacific Ave. to Gardener's Basin

Route 2: Pacific Ave. to area casinos

Route 3: Shuttle service to AC International Airport

Route 4: Sea Isle City, Memorial Day through Labor

Day