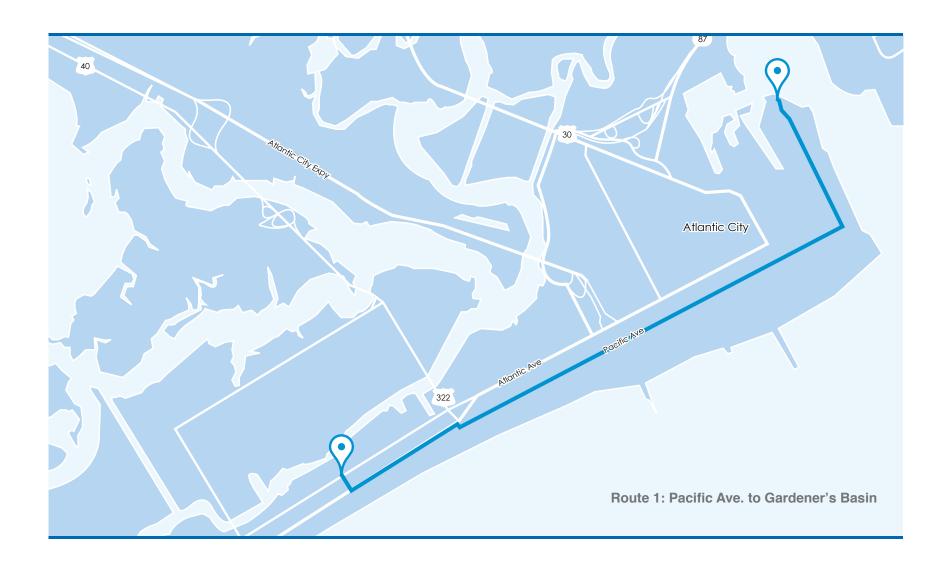

#### **ROUTES**

Route 1: Pacific Ave. to Gardener's Basin

Route 2: Pacific Ave. to area casinos

Route 3: Shuttle service to AC International Airport

Route 4: Sea Isle City, Memorial Day through Labor

Day