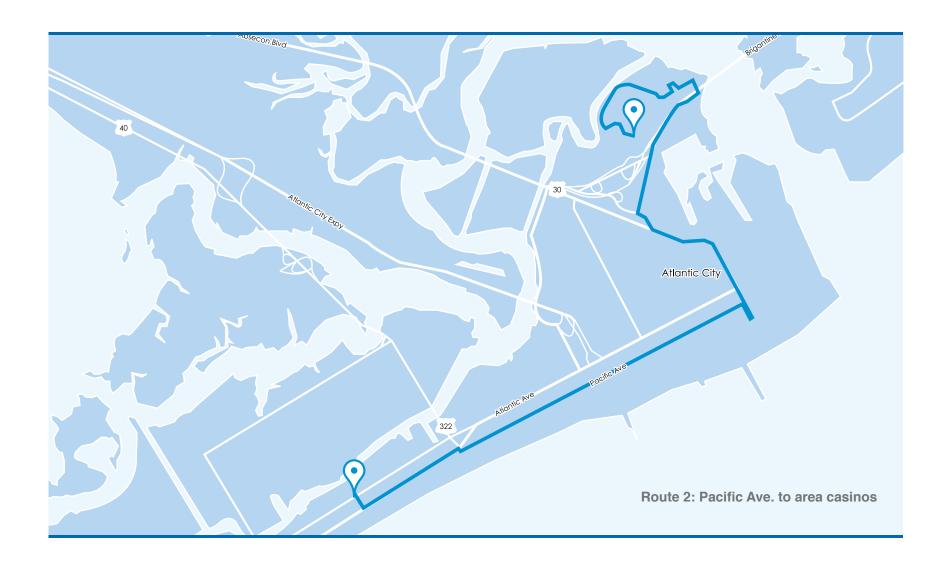

#### **ROUTES**

Route 1: Pacific Ave. to Gardener's Basin

Route 2: Pacific Ave. to area casinos

Route 3: Shuttle service to AC International Airport

Route 4: Sea Isle City, Memorial Day through Labor

Day